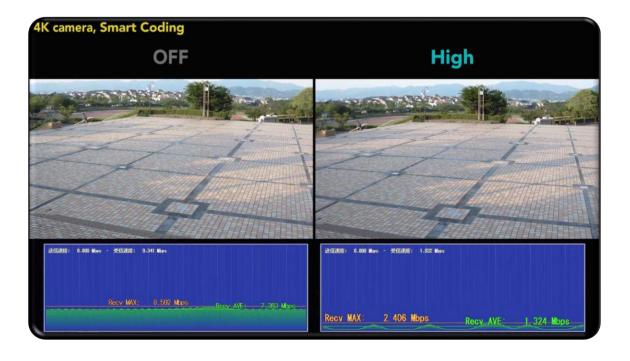

#### SELECTED FEATURES

CLEAR SIGHT COATING

>

AI SMART CODING

Al based optimization. Detects objects (face, human and vehicle) and adjusts the image quality of those objects to high and others to low.

AI ON THE EDGE