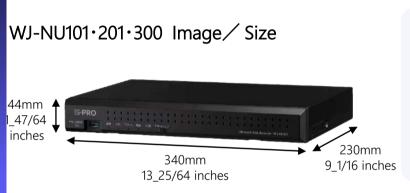

NU201KG

3 8CH 8PoE port

NU300KG

16CH 8PoE port

NU301KG

16CH 16PoE port

|                      | NX series                                        | New NU series                                              |
|----------------------|--------------------------------------------------|------------------------------------------------------------|
| CH expansion license | NX100/2E : No NX200 : Yes                        | No<br>Connected up to 16ch. <u>Not up to 32CH</u>          |
| PoE                  | NX100 : Yes NX200 : No                           | Yes                                                        |
| Protocols            | i-PRO / ONVIF(H.264)                             | i-PRO / ONVIF (H.265)/ RTSP                                |
| HDMI/BNC             | NX100 : HDMIx1, BNC NX200 : HDMIx2, BNC          | HDMIx2                                                     |
| Alarm                | NX100/2E: INx2 OUTx1 NX200: INx9 OUT x1          | INx4 OUTx1<br>(Additional switchable port:2)               |
| USB I/F              | NX100 : Frontx1 Rear x1 NX200 : Front x2 Rear x2 | Front x1 Rear x1                                           |
| SSL                  | Need to buy additional license (WJ-NXS0*W)       | Supported (without WJ-NXS0*W)                              |
| Viewnetcam           | Yes                                              | Not supported (realize by setting from the camera browser) |
| P2P connection       | No                                               | Yes (Schedule in July. 2023)                               |
| Dimensions           | NX100: 280x44x212mm                              | NU101, 201, 300 : 340x44x250mm NU301 : 420x88x300mm        |

#### **WJ-NU101**

- Max Camera Channel: 4
- PoE Port: 4
- HDD Slot: 1
- Max HDD capacity: 20TB

#### **WJ-NU201**

- Max Camera Channel: 8
- PoE Port: 8
- HDD Slot:1
- Max HDD capacity : 20TB

#### **WJ-NU300**

- Max Camera Channel: 16
- PoE Port: 8
- HDD Slot: 1
- Max HDD capacity: 20TB

- Max Camera Channel: 16
- PoE Port: 16
- HDD Slot: 2
- Max HDD capacity: 40TB
- RAID1

Back panel image (WJ-NU301)