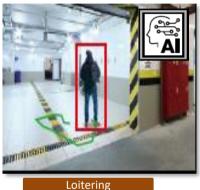

#### SELECTED FEATURES

CLEAR SIGHT COATING

>

AI SMART CODING

>

AI ON THE EDGE

Up to 3 simultaneous installed AI analytics applications that detects people and vehicles with accuracy, allowing you to easily start state-of-theart video surveillance.

HIGH SECURITY STANDARD

FACE

PEOPLE

PEOPLE COUNTING