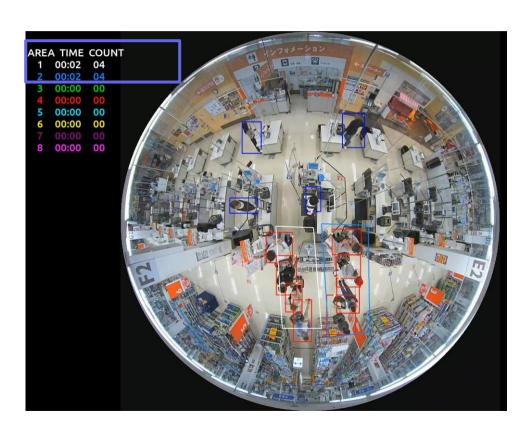

#### **Occupancy detection/People Counting area**

Detect and send alarm when # of people has exceeded in the specific area

| Verticals | Retail/Grocery store |
|-----------|----------------------|
|           | Shopping Mall        |
|           | Restaurants          |
|           | Hotel                |
|           | Bank                 |
|           | Hospital             |

#### **Queue management**

#### Detect and send alarm when # of people has exceeded in straight line

| Verticals | Retail/Grocery store |
|-----------|----------------------|
|           | Shopping Mall        |
|           | Restaurants          |
|           | Hotel                |
|           | Bank                 |
|           | Hospital             |