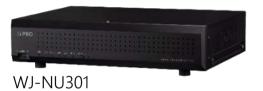

#### **WJ-NU300**

- Max Camera Channel: 16
- PoE Port: 8
- HDD Slot: 1
- Max HDD capacity: 20TB

- Max Camera Channel: 16
- PoE Port: 16
- HDD Slot: 2
- Max HDD capacity: 40TB
- RAID1

Back panel image (WJ-NU301)

Built-in 16 PoE ports for network cameras

Back panel image (WJ-NU101)

Back panel image (WJ-NU201/300)

Network port for

Built-in 4 PoE ports for network cameras

Built-in 8 PoE ports for network cameras