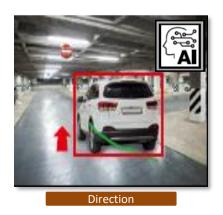

#### SELECTED FEATURES

CLEAR SIGHT COATING

>

AI SMART CODING

>

AI ON THE EDGE

Up to 3 simultaneous installed AI analytics applications that detects people and vehicles with accuracy, allowing you to easily start state-of-theart video surveillance.

HIGH SECURITY STANDARD

FACE

PEOPLE

PEOPLE COUNTING