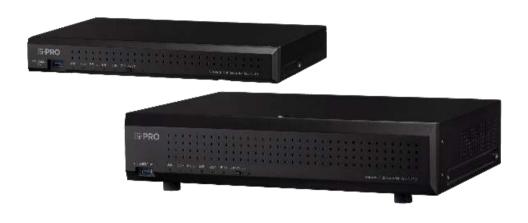

#### i-PRO New NVR with a build-in PoE+ switch

i-PRO will release 4ch/8ch/16ch NVR with a build-in PoE+ switch All new NVRs can support up to 20TB HDD Only NU301 supports RAID1, you can record footage safer.

#### **WJ-NU101**

- Max Camera Channel: 4
- PoE Port: 4
- HDD Slot: 1
- Max HDD capacity: 20TB

#### **WJ-NU201**

- Max Camera Channel: 8
- PoE Port: 8
- HDD Slot:1
- Max HDD capacity : 20TB

#### **WJ-NU300**

- Max Camera Channel: 16
- PoE Port: 8
- HDD Slot: 1
- Max HDD capacity: 20TB

- Max Camera Channel: 16
- PoE Port: 16
- HDD Slot: 2
- Max HDD capacity: 40TB
- RAID1

Back panel image (WJ-NU301)

Built-in 16 PoE ports for network cameras

Back panel image (WJ-NU101)

Back panel image (WJ-NU201/300)

Network port for

Built-in 4 PoE ports for network cameras

Built-in 8 PoE ports for network cameras