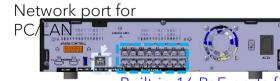

Built-in 16 PoE ports for network cameras

Back panel image (WJ-NU101)

Back panel image (WJ-NU201/300)

Network port for

Built-in 4 PoE ports for network cameras

Built-in 8 PoE ports for network cameras