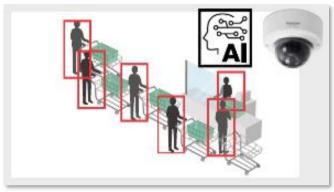

# i-PRO native analytics

People counting

Heatmap

Occupancy

Face detection

People detection

Vehicle detection