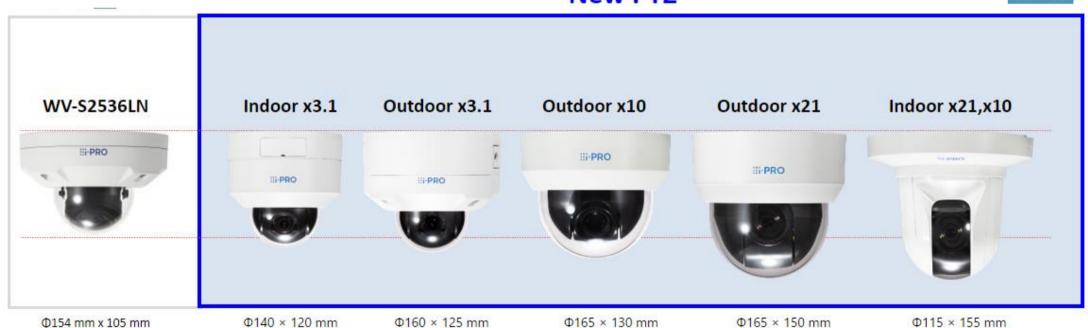

### i-PRO S-SERIES



#### SELECTED FEATURES

CLEAR SIGHT COATING

>

AI SMART CODING

>

AI ON THE EDGE



Up to 3 simultaneous installed AI analytics applications that detects people and vehicles with accuracy, allowing you to easily start state-of-theart video surveillance.

HIGH SECURITY STANDARD







FACE







PEOPLE

PEOPLE COUNTING

#### **!ii·PRO**

#### i-PRO S-SERIES



#### SELECTED FEATURES

I (p AI SMART CODING

AI ON THE EDGE

HIGH SECURITY STANDARD

Highest level of security. In addition to digital certificates issued by a third-party organization (GlobalSign®), FIPS 140-2 Level 3 certified EdgeLock® SE050F secure element (NXP® Semiconductors) is embeded.









#### i-PRO PTZ SERIES















i-PRO PTZ SERIES









#### i-PRO PTZ SERIES





#### **New PTZ**





#### Easy installation

Easiest physical installation





#### Easy kitting

Available for all models







#### PoE injector



- WJ-PU201 (RJ45)
- WJ-PU201F (SFP)
- \*Preliminary data sheet available now









### i-PRO native analytics













# i-PRO native analytics









People counting



Heatmap



Occupancy



Face detection

People detection

Vehicle detection



#### A.I. Video motion detection\*













#### AI blurring privacy guard\*













#### **Occupancy detection/People Counting area**



Detect and send alarm when # of people has exceeded in the specific area



| Verticals | Retail/Grocery store |
|-----------|----------------------|
|           | Shopping Mall        |
|           | Restaurants          |
|           | Hotel                |