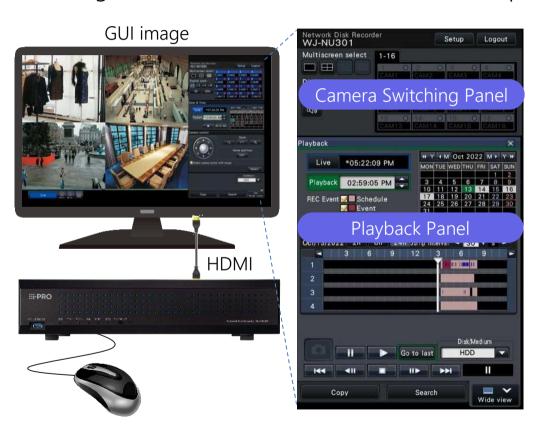

# **NU Series GUI / Usability**

Inheriting the ease of use of the NX Series and improve usability.

Default Full screen mode

Jump to short-cut menu by click right-button

- ✓ Camera selection
- ✓ Search
- ✓ Copy
- ✓ Setup