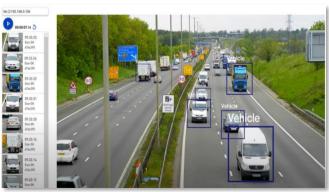

# i-PRO native analytics

People counting

Heatmap

Occupancy

Face detection

People detection

Vehicle detection