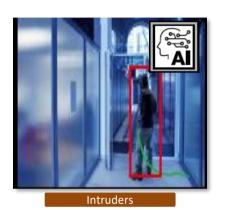

f-theart video surveillance.

HIGH SECURITY STANDARD







FACE







PEOPLE

PEOPLE COUNTING

#### **!ii·PRO**

#### i-PRO S-SERIES



#### SELECTED FEATURES

I (p AI SMART CODING

AI ON THE EDGE

HIGH SECURITY STANDARD

Highest level of security. In addition to digital certificates issued by a third-party organization (GlobalSign®), FIPS 140-2 Level 3 certified EdgeLock® SE050F secure element (NXP® Semiconductors) is embeded.









#### i-PRO PTZ SERIES















i-PRO PTZ SERIES









#### i-PRO PTZ SERIES





#### **New PTZ**





#### Easy installation

Easiest physical installation





#### Easy kitting

Available for all models







#### PoE injector



- WJ-PU201 (RJ45)
- WJ-PU201F (SFP)
- \*Preliminary data sheet available now









### i-PRO native analytics













# i-PRO native analytics









People counting



Heatmap



Occupancy



Face detection

People detection

Vehicle detection



#### A.I. Video motion detection\*













#### AI blurring privacy guard\*













#### **Occupancy detection/People Counting area**



Detect and send alarm when # of people has exceeded in the specific area



| Verticals | Retail/Grocery store |
|-----------|----------------------|
|           | Shopping Mall        |
|           | Restaurants          |
|           | Hotel                |
|           | Bank                 |
|           | Hospital             |



#### **Queue management**

#### Detect and send alarm when # of people has exceeded in straight line





| Verticals | Retail/Grocery store |
|-----------|---------------