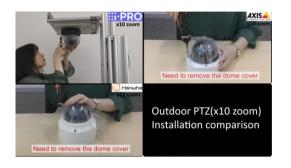

OATING

>

AI SMART CODING

>

AI ON THE EDGE



Up to 3 simultaneous installed AI analytics applications that detects people and vehicles with accuracy, allowing you to easily start state-of-theart video surveillance.

HIGH SECURITY STANDARD







FACE







PEOPLE

PEOPLE COUNTING

#### **!ii·PRO**

#### i-PRO S-SERIES



#### SELECTED FEATURES

I (p AI SMART CODING

AI ON THE EDGE

HIGH SECURITY STANDARD

Highest level of security. In addition to digital certificates issued by a third-party organization (GlobalSign®), FIPS 140-2 Level 3 certified EdgeLock® SE050F secure element (NXP® Semiconductors) is embeded.









#### i-PRO PTZ SERIES















i-PRO PTZ SERIES









#### i-PRO PTZ SERIES





#### **New PTZ**





#### Easy installation

Easiest physical installation





#### Easy kitting

Available for all models







#### PoE injector



- WJ-PU201 (RJ45)
- WJ-PU201F (SFP)
- \*Preliminary data sheet available now









### i-PRO native analytics













# i-PRO native analytics









People counting



Heatmap



Occupancy



Face detection

People detection

Vehicle detection



#### A.I. Video motion detection\*













#### AI blurring privacy guard\*













#### **Occupancy detection/People Counting area**



Detect and send alarm when # of people has exceeded in the specific area



| Verticals | Retail/Grocery store |
|-----------|----------------------|
|           | Shopping Mall        |
|           | Restaurants          |
|           | Hotel                |
|           | Bank                 |
|           | Hospita