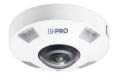

#### i-PRO S-SERIES

#### SELECTED FEATURES

CLEAR SIGHT COATING

AI ON THE EDGE

AI SMART CODING

>

HIGH SECURITY STANDARD

>

#### SELECTED FEATURES

The application of ClearSight coating to the dome cover provides clearer visibility, allowing good security to be maintained even when the camera is installed in an environment subject to rain or water splashing.