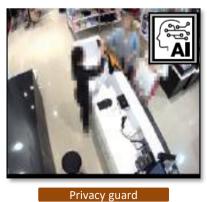

#### AI blurring privacy guard\*

#### **Al Privacy guard**

i-PRO offers AI Privacy guard function to protect those who care one's privacy

| Verticals | Retail/Grocery store |
|-----------|----------------------|
|           | Shopping Mall        |
|           | Restaurants          |
|           | Hotel                |
|           | Bank                 |
|           | Hospital             |