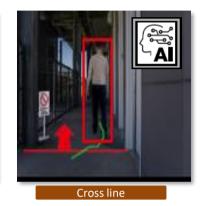

#### SELECTED FEATURES

CLEAR SIGHT COATING

>

AI SMART CODING

>

AI ON THE EDGE

Up to 3 simultaneous installed AI analytics applications that detects people and vehicles with accuracy, allowing you to easily start state-of-theart video surveillance.

HIGH SECURITY STANDARD

FACE

PEOPLE

PEOPLE COUNTING