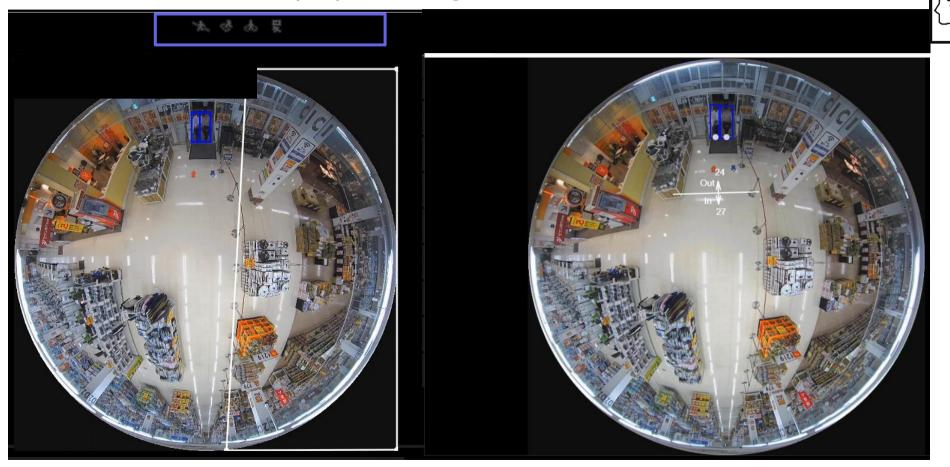

#### **Occupancy detection/People Counting area**

Detect and send alarm when # of people has exceeded in the specific area

| Verticals | Retail/Grocery store |
|-----------|----------------------|
|           | Shopping Mall        |
|           | Restaurants          |
|           | Hotel                |
|           | Bank                 |
|           | Hospital             |

#### **Queue management**

#### Detect and send alarm when # of people has exceeded in straight line

| Verticals | Retail/Grocery store |
|-----------|----------------------|
|           | Shopping Mall        |
|           | Restaurants          |
|           | Hotel                |
|           | Bank                 |
|           | Hospital             |