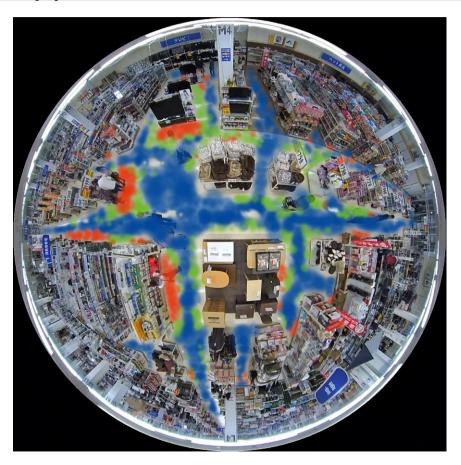

# **::i·PRO** Heat Map

#### Heat map provides customer movement statistically by showing red-color.

| Verticals | Retail/Grocery store |
|-----------|----------------------|
|           | Shopping Mall        |
|           | Restaurants          |
|           | Hotel                |
|           | Bank                 |
|           | Hospital             |