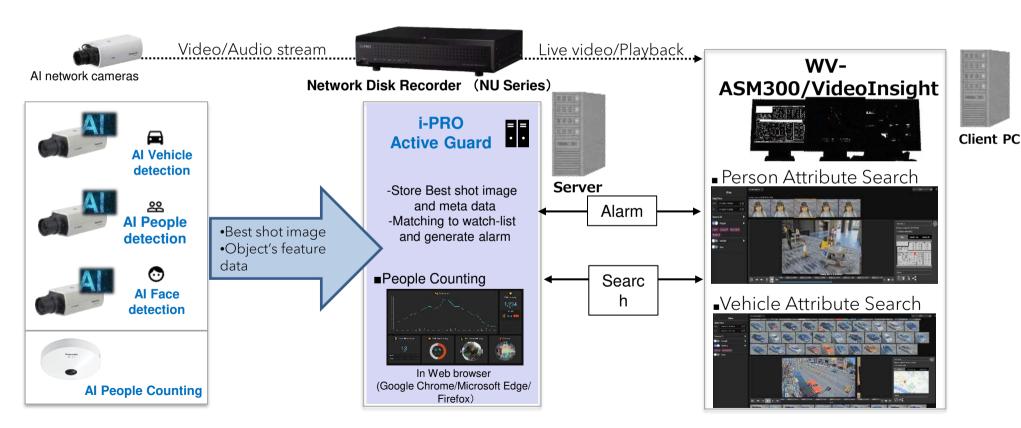

#### Perfectly adapted to i-PRO AI product

New NVRs support all i-PRO AI products. With i-PRO Active guard, you can enjoy i-PRO AI applications such as AI vehicle detection, AI people detection, in your NVR system\*