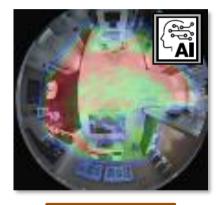

# **::i·PRO** Heat Map

#### Heat map provides customer movement statistically by showing red-color.

| Verticals | Retail/Grocery store |
|-----------|----------------------|
|           | Shopping Mall        |
|           | Restaurants          |
|           | Hotel                |
|           | Bank                 |
|           | Hospital             |