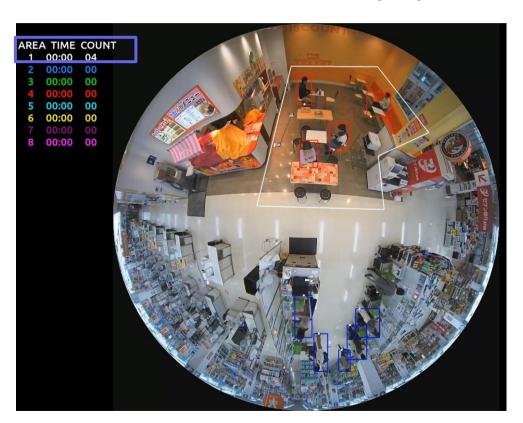

#### **Occupancy detection/People Counting area**

Detect and send alarm when # of people has exceeded in the specific area

| Verticals | Retail/Grocery store |
|-----------|----------------------|
|           | Shopping Mall        |
|           | Restaurants          |
|           | Hotel                |
|           | Bank                 |
|           | Hospital             |

#### **Queue management**

#### Detect and send alarm when # of people has exceeded in straight line

| Verticals | Retail/Grocery store |
|-----------|----------------------|
|           | Shopping Mall        |
|           | Restaurants          |
|           | Hotel                |
|           | Bank                 |
|           | Hospital             |