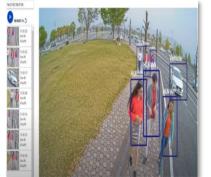

# i-PRO native analytics

People counting

Heatmap

Occupancy

Face detection

People detection

Vehicle detection

#### **Occupancy detection/People Counting area**

Detect and send alarm when # of people has exceeded in the specific area

| Verticals | Retail/Grocery store |
|-----------|----------------------|
|           | Shopping Mall        |
|           | Restaurants          |
|           | Hotel                |
|           | Bank                 |
|           | Hospital             |

#### Detect and send alarm when # of people has exceeded in straight line

| Verticals | Retail/Grocery store |
|-----------|----------------------|
|           | Shopping Mall        |
|           | Restaurants          |
|           | Hotel                |
|           | Bank                 |
|           | Hospital             |