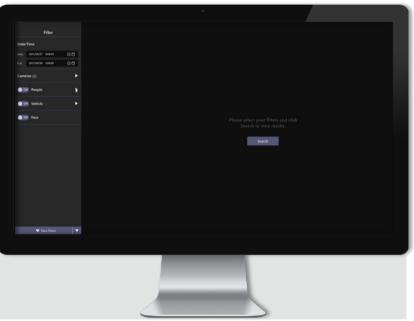

### i-PRO native analytics

# i-PRO native analytics

People counting

Heatmap

Occupancy

Face detection

People detection

Vehicle detection